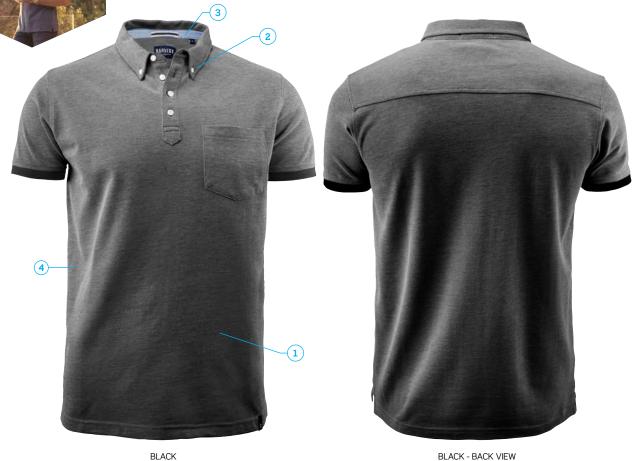

# Larkford Men's Cotton Polo

Men's modern fit piqué polo with button-down collar, contrast lining inside collar, and contrast ribbing at cuffs.

1: Modern/Slim Fit. | 2: Button-down collar. | 3: Contrast lining inside collar, and contrast ribbing at cuffs. | 4: 100% compact cotton, 250 g/m²